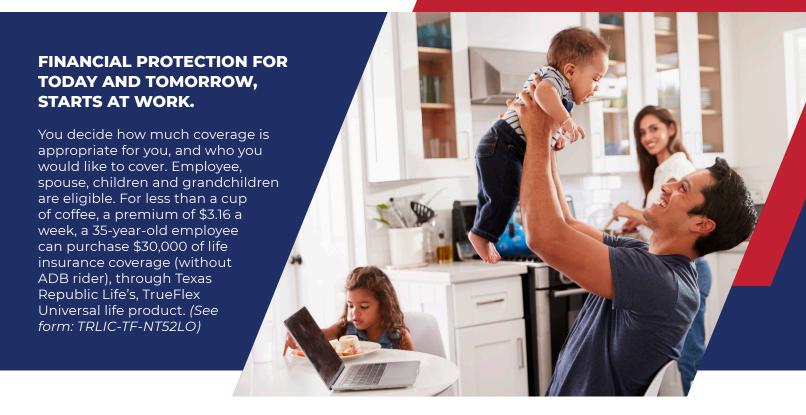

## TRUEFLEX IS EASY TO KEEP AND MAINTAIN

TrueFlex is easy to keep, (See form: TRLIC-WFUL1) you have permanent life insurance coverage to age 121 as long as you pay the required premiums. Texas Republic Life has a service desk to address any questions you may have, or policy services that you may need.